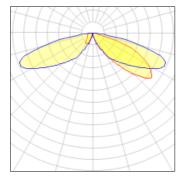

## Light output 1 (integrated)

| Lamp type          | LED      | CCT         | 2700 K |
|--------------------|----------|-------------|--------|
| Nominal lamp power | 54 W     | CRI         | 70     |
| Total flux         | 5485 lm  | LOR         | 100%   |
| Luminous efficacy  | 102 lm/W | Total power | 54 W   |