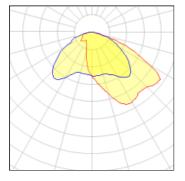

## Light output 1 (integrated)

| Lamp type          | LED     | CCT         | 4032 K |
|--------------------|---------|-------------|--------|
| Nominal lamp power | 54.5 W  | CRI         | 80     |
| Total flux         | 5404 lm | LOR         | 100%   |
| Luminous efficacy  | 99 lm/W | Total power | 54.5 W |

### Glare protection

Glare protection: UGR < 19