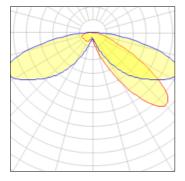

## Light output 1 (integrated)

| Lamp type          | LED     | CCT         | 2200 K |
|--------------------|---------|-------------|--------|
| Nominal lamp power | 40 W    | CRI         | 70     |
| Total flux         | 3398 lm | LOR         | 100%   |
| Luminous efficacy  | 85 lm/W | ULOR        | 3%     |
|                    |         | Total power | 40 W   |