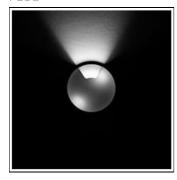

## Product data sheet

RHO LED 517022

FLOS

• Recessed light for outdoor installation on wall, ceiling or ground. • Configuration: turned aluminium body (EN AW 6060) with 15 micron anodizing for high resistance to corrosion. Caps and flat frame in 316L stainless steel.

## Light output 1 (integrated)

| Lamp type          | LED    | CCT         | 4000 K |
|--------------------|--------|-------------|--------|
| Nominal lamp power | 2.3 W  | CRI         | 80     |
| Total flux         | 12 lm  | LOR         | 100%   |
| Luminous efficacy  | 5 lm/W | ULOR        | 69%    |
|                    |        | Total power | 23W    |