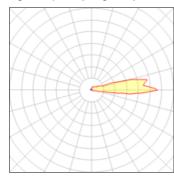

## Light output 1 (integrated)

| Lamp type          | LED    | CCT         | 4000 K |
|--------------------|--------|-------------|--------|
| Nominal lamp power | 2.3 W  | CRI         | 80     |
| Total flux         | 12 lm  | LOR         | 100%   |
| Luminous efficacy  | 5 lm/W | ULOR        | 69%    |
|                    |        | Total power | 23W    |