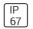

## Product data sheet

RHO LED 517022

FLOS











• Recessed light for outdoor installation on wall, ceiling or ground. • Configuration: turned aluminium body (EN AW 6060) with 15 micron anodizing for high resistance to corrosion. Caps and flat frame in 316L stainless steel.

## Light output 1 (integrated)



| Lamp type          | LED    | CCT         | 4000 K |
|--------------------|--------|-------------|--------|
| Nominal lamp power | 2.3 W  | CRI         | 80     |
| Total flux         | 12 lm  | LOR         | 100%   |
| Luminous efficacy  | 5 lm/W | ULOR        | 69%    |
|                    |        | Total power | 23W    |

Mounting mode

Floor recessed

Shape and measurements

Height: 2.17 in Diameter: 1.93 in

Adjustability

Fixed

Electric

System power: 2.3 W Appliance Class: III

Protection

IP: 67 IK: 08