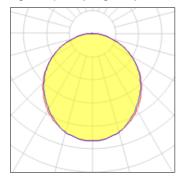

## Light output 1 (integrated)

| Lamp type          | LED     | CCT         | 4000 K |
|--------------------|---------|-------------|--------|
| Nominal lamp power | 21 W    | CRI         | 80     |
| Total flux         | 1300 lm | LOR         | 100%   |
| Luminous efficacy  | 62 lm/W | Total power | 21 W   |