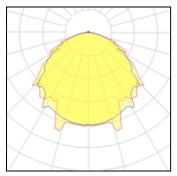

## Light output 1

## 1 x LED

| Nominal lamp power | 40 W     | LOR         | 97%     |
|--------------------|----------|-------------|---------|
| Lamp flux          | 5400 lm  | Total flux  | 5263 lm |
| Luminous efficacy  | 120 lm/W | Total power | 43.98 W |
| CCT                | 4948 K   |             |         |
| CRI                | 99       |             |         |
|                    |          |             |         |