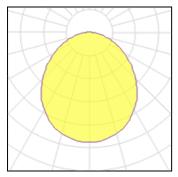

#### 1 x LED Nominal lamp power 17 W LOR 100% Total flux Lamp flux 3305 lm 3305 lm Luminous efficacy Total power 20 W 165 lm/W 4000 K CCT CRI 80

| Mounting m                  | node         | Electric           |
|-----------------------------|--------------|--------------------|
| Ceiling mou                 | unted        | System power: 20 W |
| Shape and r                 | measurements | Protection         |
| Height: 3.46<br>Diameter: 1 |              | IP: 40             |
|                             |              |                    |