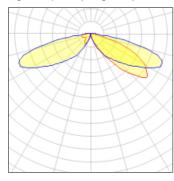

## Light output 1 (integrated)

| Lamp type          | LED      | CCT         | 5000 K |
|--------------------|----------|-------------|--------|
| Nominal lamp power | 54 W     | CRI         | 70     |
| Total flux         | 6370 lm  | LOR         | 100%   |
| Luminous efficacy  | 118 lm/W | ULOR        | 2%     |
|                    |          | Total power | 54 W   |