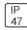

## Product data sheet

LXF/LXT LEXINGTON HID/LED LXF.LXT-PA1-50-750-U-T3-CL

COOPER LIGHTING







Aluminum housing, top, and base, Greater than 98% life at 60,000 hours ( $40^{\circ}$ C) (LED), Up to 140 lumens per watt, Lumen packages ranging from 2,000 – 11,000 lumens, Self-aligning pole-top fitter fits 2-3/8" and 3" O.D. tenons, Optional NEMA photocontrol receptacle, Five-year warranty (LED)

## Light output 1 (integrated)



| Lamp type          | LED      | CCT         | 5000 K |
|--------------------|----------|-------------|--------|
| Nominal lamp power | 54 W     | CRI         | 70     |
| Total flux         | 6370 lm  | LOR         | 100%   |
| Luminous efficacy  | 118 lm/W | ULOR        | 2%     |
|                    |          | Total power | 54 W   |

Mounting mode

Pole top mounted

Shape and measurements

Height: 10.00 in Diameter: 14.00 in

Adjustability

Fixed

Elec