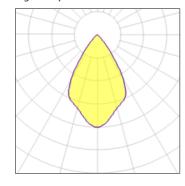

## Light output 1

## 1 x Halogen low voltage lamp without reflector

| Nominal lamp power | 75 W    | Socket      | Gy6.35 |
|--------------------|---------|-------------|--------|
| Lamp flux          | 1575 lm | LOR         | 36%    |
| Luminous efficacy  | 7 lm/W  | Total flux  | 562 lm |
| CCT                | 3000 K  | Total power | 75 W   |
| CRI                | 99      |             |        |