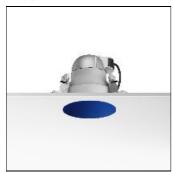

## Product data sheet

KAP 145 03.4491.BU/QT-12/75W

FLOS

Luminaire with embedded installations on ceilings for halogen lamps and metal halide. The Easy Kap version, incorporates body injected in zamak with liquid paint finish and outer diameter of 105mm with opal glass diffuser. Pre-frame installation not necessary. The Kap version incorporates body injected in aluminium with liquid paint finish. It is available in two sizes: 105mm and 145mm, always in No Trim installation. Main view made of anodized gloss aluminium with diffuser element made in borosilicate glass. Lampholders with heatsink element in injected aluminium and embedment ring of the optical body in thermoplastic material. Finishings: white (B1), matt gold (GL), blue (BU) and black (74).

Mounting mode

Ceiling recessed

Shape and measurements

Height: 6.50 in Diameter: 5.71 in

Adjustability

Fixed

Electric

System power: 75 W