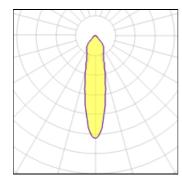

LOR

| 1 x LED            |         |             |         |
|--------------------|---------|-------------|---------|
| Nominal lamp power | 16.25 W | LOR         | 86%     |
| Lamp flux          | 1434 lm | Total flux  | 1233 lm |
| Luminous efficacy  | 76 lm/W | Total power | 16.25 W |
| CCT                | 3000 K  |             |         |
| CRI                | 90      |             |         |