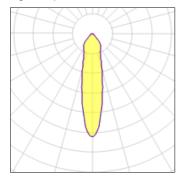

Mounting mode

Ceiling mounted

Shape and measurements

Length: 3.07 in Width: 3.07 in Height: 4.29 in

Adjustability

Rotatable, Tiltable

Electric

System power: 11-16.25 W