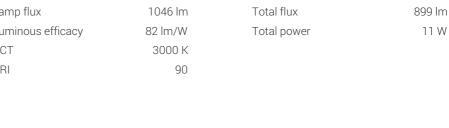

## Light output 1

| 1 x LED            |         |
|--------------------|---------|
| Nominal lamp power | 11 W    |
| Lamp flux          | 1046 lm |
| Luminous efficacy  | 82 lm/W |
| CCT                | 3000 K  |
| CRI                | 90      |