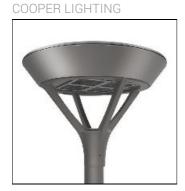

## Product data sheet

PMM MESA
PMM-SA1D-727-U-T4W-HSS

Die-cast aluminum housing and door, Lumens packages ranging from 3,000 - 29,000 lumens, Choice of 13 high-efficiency, patented AccuLED Optics™, Base casting slip fits over a standard 3" O.D. tenon, Wall, single and dual-mount configurations available, 10kV/10vkA surge protection standard, LED fixture features a five-year warranty