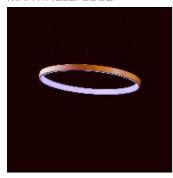

# Product data sheet

LUNAOP

A ring of light, slight suspended in the space, designed to provide a minimal visual impact. An exterior frame in white lacquered aluminum highlights its profile and an inner white opal methacrylate band ensures an optimal diffusion light with LED source. dimmable drivers integrated into the ceiling support.