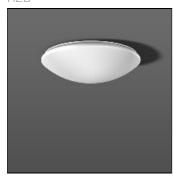

## Product data sheet

FLAT POLYMERO 311555.002.1

RZB

Series: Flat Polymero Base: metal, powder-coated. Diffuser fastening: push lock. Diffuser: plastic (PMMA), opal. Colour: white Diameter D: 515 mm Height H: 150 mm Lamp: LED Socket: without socket Colour temperature: 5000K Colour rendering index (CRI):80 System power 1: 36 W Rated luminous flux 1: 2900 lm Luminous efficiency: 81 lm/W Control gear: Regulated power supply Protection class: I Type of protection: IP 40