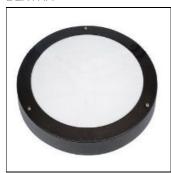

## Product data sheet

AMEX L20 OB AMENITY EXTERIOR LED

DEXTRA

Amenity Exterior - IP65, IK10 Surface mounted Exterior Luminaire, die cast aluminium body, finished in black powder coat paint, opal polycarbonate diffuser. Options: LE3 - Lithium Emergency (197 lumens) LS3 - Lithium Selftest LA3 - Lithium Autotest A - Digital Addressable Lighting Interface (DALI) C - Bi-Level Dimming (Corridor Function)\* S - Switch Dimming D - Digital Dimming (DSI) R25E - Reacta 25, On / Off High Frequency R25C - Reacta 25, Corridor Mode\* RLM - Reacta-Link Wireless Microwave Presence & Bright Out RCME - Reacta-Control Wireless Microwave On/Off RCMC - Reacta-Control Wireless Microwave Corridor Mode\* \*Bi-Level Dimming. Will only dim the luminaire to 10% during absence and brightout, it will not turn the luminaire off.

Mounting mode

Ceiling mounted, Wall mounted

Shape and measurements

Height: 4.17 in Diameter: 14.17 in

Adjustability

Fixed

Electric

System power: 13.5 W