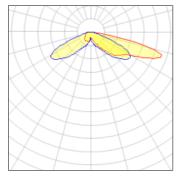

## Light output 1 (integrated)

| Lamp type          | LED      | CCT         | 5700 K |
|--------------------|----------|-------------|--------|
| Nominal lamp power | 113 W    | CRI         | 70     |
| Total flux         | 12365 lm | LOR         | 100%   |
| Luminous efficacy  | 109 lm/W | Total power | 113 W  |