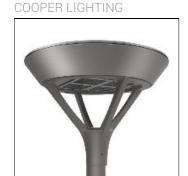

## Product data sheet

PMM MESA PMM-F02-LED-E-U-5XQ-8030

Die-cast aluminum housing and door, Lumens packages ranging from 3,000 - 29,000 lumens, Choice of 13 high-efficiency, patented AccuLED Optics™, Base casting slip fits over a standard 3" O.D. tenon, Wall, single and dual-mount configurations available, 10kV/10vkA surge protection standard, LED fixture features a five-year warranty

Mounting mode

Wall mounted

Shape and measurements

Length: 2.04 in Width: 12.00 in Height: 0.39 in

Adjustability

Fixed

Electric

System power: 55 W