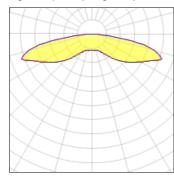

## Light output 1 (integrated)

| Lamp type          | LED     | CCT         | 3000 K |
|--------------------|---------|-------------|--------|
| Nominal lamp power | 55 W    | CRI         | 80     |
| Total flux         | 3627 lm | LOR         | 100%   |
| Luminous efficacy  | 66 lm/W | Total power | 55 W   |