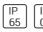

Height: 2.70 in Diameter: 16.14 in

Adjustability

Fixed

Electric

System power: 34 W Appliance Class: I

Protection

IP: 65 IK: 08