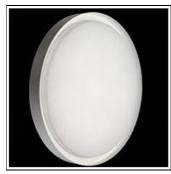

## Product data sheet

ANNA410 LED 533023

FLOS

• Outdoor /indoor luminaire for surface installation on ceiling or wall with LED lighting source. • Configuration: Satin finish opal engineering plastic diffuser with a very high light emission uniformity ratio. Die-cast aluminum fixing backplates and silicone gasket. Turned aluminum structure and heat sink coated in single or double colour with polyester powders. Magnetic finish frame to hide the fixing screws.