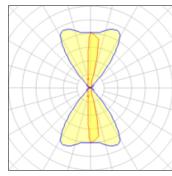

## Light output 1 (integrated)

| Lamp type          | LED     | CCT         | 4000 K |
|--------------------|---------|-------------|--------|
| Nominal lamp power | 2.3 W   | CRI         | 80     |
| Total flux         | 37 lm   | LOR         | 99%    |
| Luminous efficacy  | 16 lm/W | ULOR        | 50%    |
|                    |         | Total nower | 2.3 W  |