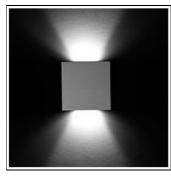

## Product data sheet

RHO LED 517102

FLOS

• Recessed light for outdoor installation on wall, ceiling or ground. • Configuration: turned aluminium body (EN AW 6060) with 15 micron anodizing for high resistance to corrosion. Closing frames in aluminium with double layer coating for high resistance to corrosion: chemical conversion coating on the aluminium surface followed by a first layer of epoxy powder and a second finishing layer of polyester powder.

Mounting mode

Wall recessed

Shape and measurements

Length: 1.93 in Width: 1.93 in Height: 2.17 in

Adjustability

Fixed

Electric

System power: 2.3 W Appliance Class: III