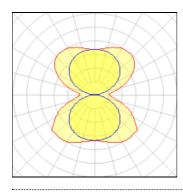

#### 1 x LED

| Nominal lamp power | 158.7 W  | LOR         | 100%     |
|--------------------|----------|-------------|----------|
| Lamp flux          | 16464 lm | ULOR        | 50%      |
| Luminous efficacy  | 104 lm/W | Total flux  | 16464 lm |
| CCT                | 3114 K   | Total power | 158.5 W  |
| CRI                | 84       |             |          |