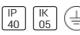

## OCULUS LINEAR LED 3986MM 830

BRIGHT SPECIAL LIGHTING

Housing: Extruded aluminium Diffuser: Matt opal cover of extruded PMMA Control Gear: Built-in electronic driver Watt: Max 2x131.2W IP: 40 IK: 05 • LED replacement with tools

#### Protection

IP: 40 IK: 05