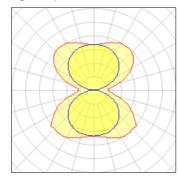

#### 1 x LED

| Nominal lamp power | 236.4 W  | LOR         | 100%     |
|--------------------|----------|-------------|----------|
| Lamp flux          | 24696 lm | ULOR        | 50%      |
| Luminous efficacy  | 114 lm/W | Total flux  | 24696 lm |
| CCT                | 3114 K   | Total power | 216.9 W  |
| CRI                | 84       |             |          |