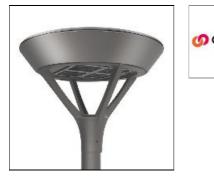

# PMM MESA PMM-SA2C-727-U-SL2 COOPER LIGHTING

Die-cast aluminum housing and door, Lumens packages ranging from 3,000 - 29,000 lumens, Choice of 13 high-efficiency, patented AccuLED Optics™, Base casting slip fits over a standard 3" O.D. tenon, Wall, single and dual-mount configurations available, 10kV/10vkA surge protection standard, LED fixture features a five-year warranty

### Mounting mode

Wall mounted

Shape and measurements

Height: 0.39 in Diameter: 6.00 in

Adjustability

Fixed