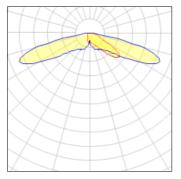

## Light output 1 (integrated)

| Lamp type          | LED      | CCT         | 2700 K |
|--------------------|----------|-------------|--------|
| Nominal lamp power | 113 W    | CRI         | 70     |
| Total flux         | 10249 lm | LOR         | 100%   |
| Luminous efficacy  | 91 lm/W  | Total power | 113 W  |