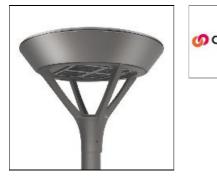

# PMM MESA PMM-SA2C-760-U-SL2 COOPER LIGHTING

Die-cast aluminum housing and door, Lumens packages ranging from 3,000 - 29,000 lumens, Choice of 13 high-efficiency, patented AccuLED Optics<sup>™</sup>, Base casting slip fits over a standard 3" O.D. tenon, Wall, single and dual-mount configurations available, 10kV/10vkA surge protection standard, LED fixture features a five-year warranty