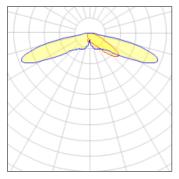

## Light output 1 (integrated)

| Lamp type          | LED      | CCT         | 5700 K |
|--------------------|----------|-------------|--------|
| Nominal lamp power | 113 W    | CRI         | 70     |
| Total flux         | 12255 lm | LOR         | 100%   |
| Luminous efficacy  | 108 lm/W | Total power | 113 W  |