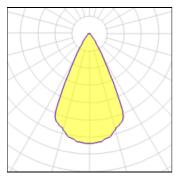

#### Light output 2 (integrated)

| Lamp type          | LED     | CCT         | 2700 K |
|--------------------|---------|-------------|--------|
| Nominal lamp power | 2.75 W  | CRI         | 90     |
| Total flux         | 178 lm  | LOR         | 100%   |
| Luminous efficacy  | 65 lm/W | Total nower | 2 75 W |