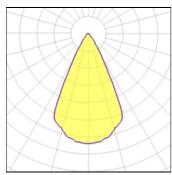

#### Light output 2 (integrated)

| Lamp type          | LED     | CCT         | 2700 K |
|--------------------|---------|-------------|--------|
| Nominal lamp power | 2.75 W  | CRI         | 90     |
| Total flux         | 178 lm  | LOR         | 100%   |
| Luminous efficacy  | 65 lm/W | Total nower | 2 75 W |