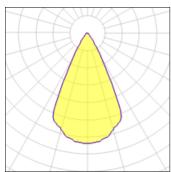

#### Light output 1 (integrated)

| Lamp type          | LED     | CCT         | 2700 K |
|--------------------|---------|-------------|--------|
| Nominal lamp power | 2.75 W  | CRI         | 90     |
| Total flux         | 178 lm  | LOR         | 100%   |
| Luminous efficacy  | 65 lm/W | Total power | 2.75 W |