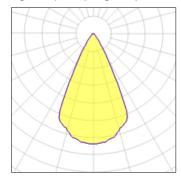

#### Light output 1 (integrated)

| Lamp type          | LED     | CCT         | 2700 K |
|--------------------|---------|-------------|--------|
| Nominal lamp power | 2.75 W  | CRI         | 90     |
| Total flux         | 178 lm  | LOR         | 100%   |
| Luminous efficacy  | 65 lm/W | Total power | 2.75 W |