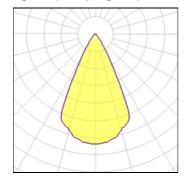

### Light output 4 (integrated)

| Lamp type          | LED     | CCT       | 2700 K     |
|--------------------|---------|-----------|------------|
| Nominal lamp power | 2.75 W  | CRI       | 90         |
| Total flux         | 178 lm  | LOR       | 100%       |
| Luminous efficacy  | 65 lm/W | Total pov | ver 2.75 W |