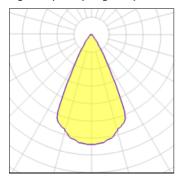

#### Light output 2 (integrated)

| Lamp type          | LED     | CCT         | 2700 K |
|--------------------|---------|-------------|--------|
| Nominal lamp power | 2.75 W  | CRI         | 90     |
| Total flux         | 178 lm  | LOR         | 100%   |
| Luminous efficacy  | 65 lm/W | Total nower | 2 75 W |