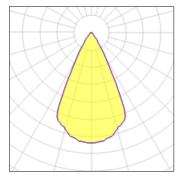

#### Light output 1 (integrated)

| Lamp type          | LED     | CCT         | 2700 K |
|--------------------|---------|-------------|--------|
| Nominal lamp power | 2.75 W  | CRI         | 90     |
| Total flux         | 178 lm  | LOR         | 100%   |
| Luminous efficacy  | 65 lm/W | Total power | 2.75 W |