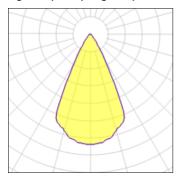

## Light output 3 (integrated)

| LED     | CCT              | 2700 K                   |
|---------|------------------|--------------------------|
| 2.75 W  | CRI              | 90                       |
| 178 lm  | LOR              | 100%                     |
| 65 lm/W | Total power      | 2.75 W                   |
|         | 2.75 W<br>178 lm | 2.75 W CRI<br>178 lm LOR |