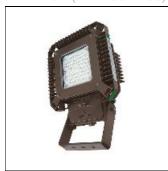

# Product data sheet

IND. AREAMASTER LED 19500 LUMENS NEMA 7X 6 CLEAR GLASS IAMLGL8WG7

APPLETON (EMERSON EGS)

Areamaster LED Gen2 Flood light Series Pole Mount 15000 LUMENS, 3000 K CCT, NEMA 7X6 Yoke Mount BU-120-277 Vac, 50/60Hz, BH-347-480 Vac, 50/60Hz 3/4" NPT Hub 7 x 6 OPTICS CLEAR GLASS Class I, Division 2, Groups A, B, C, D Class I, Zone 2 GROUP IIC TYPE 3R, 4, 4X IP66/67 Suitable for Use in Wet Locations Marine Outside (Salt Water) Refer to catalog for additional options