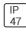

## Product data sheet

MRI-ASR MRI-2ASR-2-500-L850-HEO







Specifically designed for MRI rooms with non-ferrous construction, 2', 4' and 8' Lengths with 2" and 4" Apertures, Slim frame design allows fully luminous aesthetic, Only illuminated lens visible, Available in 250, 500, 750, and 1000 lumens/foot, Remote driver, Multi-channel MRI filters

## Light output 1 (integrated)



| Lamp type          | LED      | CCT         | 5000 K |
|--------------------|----------|-------------|--------|
| Nominal lamp power | 21.4 W   | CRI         | 80     |
| Total flux         | 2863 lm  | LOR         | 100%   |
| Luminous efficacy  | 134 lm/W | Total power | 21.4 W |

Mounting mode

Ceiling recessed

Shape and measurements

Length: 2.00 in Width: 24.00 in Height: 0.39 in

Adjustability

Fixed

Electric

System power: 21.4 W

Protection

IP: 47