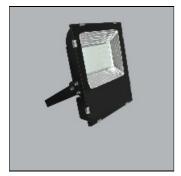

# Product data sheet

LED FLOOD LIGHT FLD 150W 6500K FLD\_150T

MPE

- Led flood light - Lamp body made of powder coated aluminum - Lighting surface is protected by tempered glass - Ingress Protection IP65 - Driver is integrated inside the lamp - Size: 395 x 315 x 75 mm - Voltage: 100-265VAC - Power: 150W - Power Factor (PF): >0.5 - Luminance: 12000 lm - Luminous Efficacy: 80 lm/W - Color Temperature (CCT): 6000-6500K - RA >80 High Color Rendering Index - Beam angle: 120° - Chip LED: SMD 2835 - Life Time: 30,000 hours - Instant Light: 0s - European Standard CE - RoHS