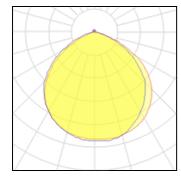

#### Light output 1

| 1 x LED            |  |
|--------------------|--|
| Nominal lamp power |  |
| Lamp flux          |  |
| Luminous efficacy  |  |
| CCT                |  |
| CRI                |  |

| 150 W    | LOR         | 98%      |
|----------|-------------|----------|
| 12750 lm | ULOR        | 3%       |
| 84 lm/W  | Total flux  | 12557 lm |
| 6500 K   | Total power | 150 W    |
| 83       |             |          |