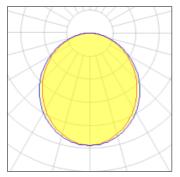

## Light output 1 (integrated)

| Lamp type          | LED     | CCT         | 3114 K |
|--------------------|---------|-------------|--------|
| Nominal lamp power | 56.7 W  | CRI         | 83     |
| Total flux         | 5040 lm | LOR         | 100%   |
| Luminous efficacy  | 89 lm/W | Total power | 56.7 W |