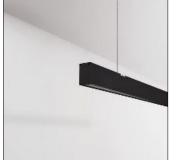

# NOTUS 19 LINEAR LED 2820MM

830

BRIGHT SPECIAL LIGHTING

Housing :Extruded aluminium Diffuser :Matt opal cover of extruded PMMA Control Gear :Built-in electronic power supply Watt :Max 131.2W Transmittance :70% IP :40 IK :04 • Lamp replacement with tools • Optional accessories Colors -10 White -20 Black -90 Anoxal matt

### Mounting mode

Ceiling mounted, Pendant

#### Adjustability

Fixed

Design

Material impression: Aluminum Color of housing: Black, White, Anthracite / graphite