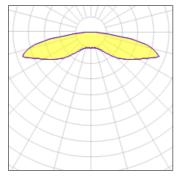

## Light output 1 (integrated)

| Lamp type          | LED      | CCT         | 4000 K  |
|--------------------|----------|-------------|---------|
| Nominal lamp power | 156.5 W  | CRI         | 70      |
| Total flux         | 12893 lm | LOR         | 100%    |
| Luminous efficacy  | 82 lm/W  | Total power | 156.5 W |