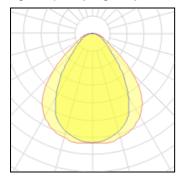

## Light output 1 (integrated)

| Lamp type          | LED      | CCT         | 4000 K |
|--------------------|----------|-------------|--------|
| Nominal lamp power | 18.5 W   | CRI         | 80     |
| Total flux         | 2295 lm  | LOR         | 100%   |
| Luminous efficacy  | 124 lm/W | Total power | 18.5 W |