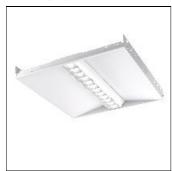

## Product data sheet

CASCADE FLEX POD C6PH14K8XT

WHITECROFT

Recessed modular luminaire with strong visual differentiation using a central linear optic. The light engine cartridge is easily replaced without tools for simple future upgrades and replacement ensuring a sustainable lighting solution - as Whitecroft Lighting CASCADE FLEX EMERGENCY - Lithium - 329Im

Mounting mode

Ceiling recessed

Shape and measurements

Length: 23.62 in Width: 23.62 in Height: 3.27 in

Adjustability

Fixed

Electric

System power: 18.5 W