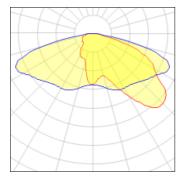

### Light output 1 (integrated)

| Lamp type          | LED      | CCT         | 2200 K |
|--------------------|----------|-------------|--------|
| Nominal lamp power | 258 W    | CRI         | 70     |
| Total flux         | 23525 lm | LOR         | 100%   |
| Luminous efficacy  | 91 lm/W  | Total power | 258 W  |

## Mounting mode

Pole top mounted

## Adjustability

Fixed