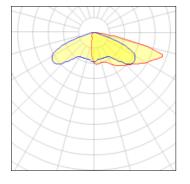

### Light output 1 (integrated)

| Lamp type          | LED     | CCT         | 2200 K |
|--------------------|---------|-------------|--------|
| Nominal lamp power | 96 W    | CRI         | 70     |
| Total flux         | 8489 lm | LOR         | 100%   |
| Luminous efficacy  | 88 lm/W | Total power | 96 W   |