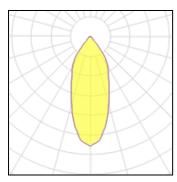

# Product data sheet

CARREE X LED 92733-65 S1 202 206 811 922 DELTA LIGHT

1 x LED

Nominal lamp power

Luminaire, ceiling recessed (indoor and outdoor use) from Deltalight, named CARREE X LED 92733-65 S1, available in the colour(s): alu grey, anthracite (dark grey), white. This luminaire is equipped with LED array 5,8W / CRI>90 (R9: 60) / 2700K / 753lm with an optional driver, suitable for currents of 350mA. Light distributor: reflector 33°.