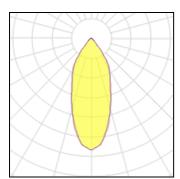

### Light output 1

Lamp flux 753 lm Total flux 548 lm Luminous efficacy 126 lm/W Total power 6 W CCT 2700 K CRI 90 1 x LED Nominal lamp power 6 W LOR 73% 753 lm Total flux 548 lm Lamp flux 6 W Luminous efficacy 126 lm/W Total power CCT 2700 K CRI 90 1 x LED LOR Nominal lamp power 6 W 73% Lamp flux 753 lm Total flux 548 lm Luminous efficacy 6 W 126 lm/W Total power CCT 2700 K CRI 90