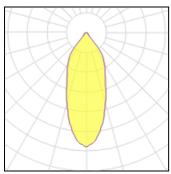

### Light output 1

Lamp flux 753 lm Total flux 548 lm Luminous efficacy 126 lm/W Total power 6 W CCT 2700 K CRI 90 1 x LED Nominal lamp power 6 W LOR 73% 753 lm Total flux 548 lm Lamp flux 6 W Luminous efficacy 126 lm/W Total power CCT 2700 K CRI 90 1 x LED LOR Nominal lamp power 6 W 73% Lamp flux 753 lm Total flux 548 lm Luminous efficacy 6 W 126 lm/W Total power CCT 2700 K CRI 90