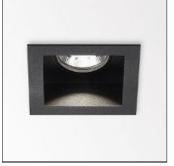

# Product data sheet

CARREE X LED 92733-65 S1 202 206 811 922 DELTA LIGHT

1 x LED

Nominal lamp power

Luminaire, ceiling recessed (indoor and outdoor use) from Deltalight, named CARREE X LED 92733-65 S1, available in the colour(s): alu grey, anthracite (dark grey), white. This luminaire is equipped with LED array 5,8W / CRI>90 (R9: 60) / 2700K / 753lm with an optional driver, suitable for currents of 350mA. Light distributor: reflector 33°.

## Shape and measurements

Length: 3.54 in Width: 3.54 in Height: 0.04 in Weight: 0.4 kg