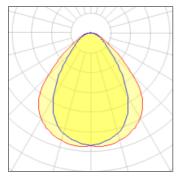

# Light output 1 (integrated)

| Lamp type          | LED      | CCT         | 4000 K |
|--------------------|----------|-------------|--------|
| Nominal lamp power | 34.7 W   | CRI         | 90     |
| Total flux         | 4140 lm  | LOR         | 100%   |
| Luminous efficacy  | 119 lm/W | Total power | 34.7 W |