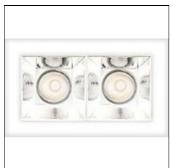

# Product data sheet

SHARP RECESSED TRIMLESS 2X 6W 930 VERY WIDE FLOOD EXT.DRV + SCREEN 2X WHITE AF55500+AF95101

ARTEMIDE

SHARP RECESSED TRIMLESS 2X 6W 930 VERY WIDE FLOOD EXT.DRV + SCREEN 2X WHITE

## Shape and measurements

Length: 1.57 in Width: 1.57 in Height: 1.69 in