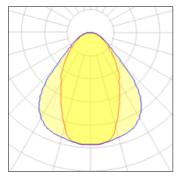

## Light output 1 (integrated)

| Lamp type          | LED     | CCT         | 4000 K |
|--------------------|---------|-------------|--------|
| Nominal lamp power | 28 W    | CRI         | 80     |
| Total flux         | 2000 lm | LOR         | 100%   |
| Luminous efficacy  | 71 lm/W | Total power | 28 W   |