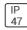

## Product data sheet

LXF/LXT LEXINGTON HID/LED LXF.LXT-PA1-30-760-U-T2R-A

COOPER LIGHTING







Aluminum housing, top, and base, Greater than 98% life at 60,000 hours ( $40^{\circ}$ C) (LED), Up to 140 lumens per watt, Lumen packages ranging from 2,000 – 11,000 lumens, Self-aligning pole-top fitter fits 2-3/8" and 3" O.D. tenons, Optional NEMA photocontrol receptacle, Five-year warranty (LED)

## Light output 1 (integrated)



| Lamp type          | LED      | CCT         | 5700 K |
|--------------------|----------|-------------|--------|
| Nominal lamp power | 31 W     | CRI         | 70     |
| Total flux         | 3572 lm  | LOR         | 100%   |
| Luminous efficacy  | 115 lm/W | ULOR        | 3%     |
|                    |          | Total power | 31 W   |

Mounting mode

Pole top mounted

Shape and measurements

Height: 10.00 in Diameter: 14.00 in

Adjustability

Fixed

Elec