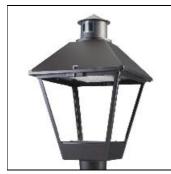

## Product data sheet

LXF/LXT LEXINGTON HID/LED LXF.LXT-PA1-30-760-U-T2R-A

COOPER LIGHTING

Aluminum housing, top, and base, Greater than 98% life at 60,000 hours ( $40^{\circ}$ C) (LED), Up to 140 lumens per watt, Lumen packages ranging from 2,000 – 11,000 lumens, Self-aligning pole-top fitter fits 2-3/8" and 3" O.D. tenons, Optional NEMA photocontrol receptacle, Five-year warranty (LED)

Mounting mode

Pole top mounted

Shape and measurements

Height: 10.00 in Diameter: 14.00 in

Adjustability

Fixed

Electric

System power: 31 W