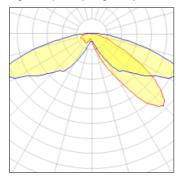

## Light output 1 (integrated)

| Lamp type          | LED      | CCT         | 5700 K |
|--------------------|----------|-------------|--------|
| Nominal lamp power | 31 W     | CRI         | 70     |
| Total flux         | 3572 lm  | LOR         | 100%   |
| Luminous efficacy  | 115 lm/W | ULOR        | 3%     |
|                    |          | Total power | 31 W   |