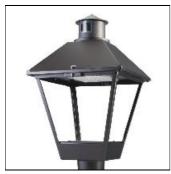

## Product data sheet

LXF/LXT LEXINGTON HID/LED LXF.LXT-PA1-40-830-U-T3-TL

COOPER LIGHTING

Aluminum housing, top, and base, Greater than 98% life at 60,000 hours ( $40^{\circ}$ C) (LED), Up to 140 lumens per watt, Lumen packages ranging from 2,000 – 11,000 lumens, Self-aligning pole-top fitter fits 2-3/8" and 3" O.D. tenons, Optional NEMA photocontrol receptacle, Five-year warranty (LED)

Mounting mode

Pole top mounted

Shape and measurements

Height: 10.00 in Diameter: 14.00 in

Adjustability

Fixed

Electric

System power: 40 W