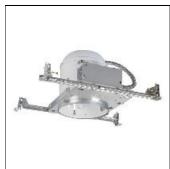

## Product data sheet

H7T SERIES H7-424\_100A19

COOPER LIGHTING

Got Nail!™ bar hangers, Pass-N-Thru™ tool-less shortening of bar hangers, Slide-N-Side™ wire traps, Quick Connect wiring connectors included in junction box, Thermally protected, Die-formed housing and plaster frame, Housing may be removed from plaster frame for junction box access

Mounting mode

Ceiling recessed

Shape and measurements

Height: 0.39 in Diameter: 3.94 in

Adjustability

Fixed

Electric

System power: 100 W