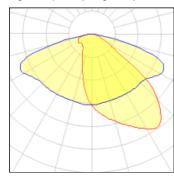

## Light output 1 (integrated)

| Lamp type          | LED      | CCT         | 4032 K |
|--------------------|----------|-------------|--------|
| Nominal lamp power | 37.3 W   | CRI         | 80     |
| Total flux         | 4598 lm  | LOR         | 100%   |
| Luminous efficacy  | 123 lm/W | Total power | 37.3 W |

## Glare protection

Glare protection: UGR < 19