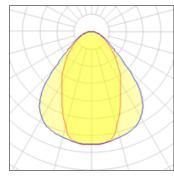

## Light output 1 (integrated)

| Lamp type          | LED     | CCT         | 3000 K |
|--------------------|---------|-------------|--------|
| Nominal lamp power | 31 W    | CRI         | 80     |
| Total flux         | 2150 lm | LOR         | 100%   |
| Luminous efficacy  | 69 lm/W | Total power | 31 W   |