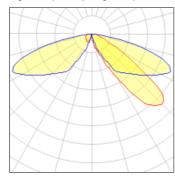

## Light output 1 (integrated)

| Lamp type          | LED      | CCT         | 5700 K |
|--------------------|----------|-------------|--------|
| Nominal lamp power | 31 W     | CRI         | 70     |
| Total flux         | 3854 lm  | LOR         | 100%   |
| Luminous efficacy  | 124 lm/W | Total power | 31 W   |