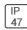

## Product data sheet

LXF/LXT LEXINGTON HID/LED LXF.LXT-PA1-30-760-U-T2R

COOPER LIGHTING







Aluminum housing, top, and base, Greater than 98% life at 60,000 hours ( $40^{\circ}$ C) (LED), Up to 140 lumens per watt, Lumen packages ranging from 2,000 – 11,000 lumens, Self-aligning pole-top fitter fits 2-3/8" and 3" O.D. tenons, Optional NEMA photocontrol receptacle, Five-year warranty (LED)

## Light output 1 (integrated)



| Lamp type          | LED      | CCT         | 5700 K |
|--------------------|----------|-------------|--------|
| Nominal lamp power | 31 W     | CRI         | 70     |
| Total flux         | 3854 lm  | LOR         | 100%   |
| Luminous efficacy  | 124 lm/W | Total power | 31 W   |

Mounting mode

Pole top mounted

Shape and measurements

Height: 0.39 in Diameter: 14.00 in

Adjustability

Fixed

Electric

System power: 31 W

Protection

IP: 47