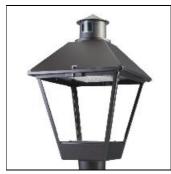

## Product data sheet

LXF/LXT LEXINGTON HID/LED LXF.LXT-PA1-30-760-U-T2R

COOPER LIGHTING

Aluminum housing, top, and base, Greater than 98% life at 60,000 hours ( $40^{\circ}$ C) (LED), Up to 140 lumens per watt, Lumen packages ranging from 2,000 – 11,000 lumens, Self-aligning pole-top fitter fits 2-3/8" and 3" O.D. tenons, Optional NEMA photocontrol receptacle, Five-year warranty (LED)