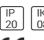

# Product data sheet

ASTRAWASH19PIX ASTRAWASH19PIX\_WHITE\_MAX ZOOM











Astra Wash19Pix is an LED moving wash light, designed to be a workhorse for any touring, corporate and event applications, offering a superior level of brightness and advanced creative effect possibilities. Based on a 40W Osram RGBW LED light source, plus the exterior pixel ring, this unit features an extremely high-efficiency optical system capable of zooming from 4° to 54°, making this luminaire extremely versatile for any application. Astra Wash19Pix is single pixel controllable, with multiple on-board FX, and allows access to a precise and advanced white and colour control, all through DMX, W-DMX, Art-Net, sACN, Kling-Net and RDM. Features: Silent operation, smooth and fast movements Zoom from 4° to 54° with high optical efficiency Pixel and ring control, precise white CCT, multi