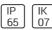

## Product data sheet

MAXI CORE - WALL DOWNLIGHT 5102-9-4-902-XX

UNILAMP









Description Characterized by clean and clear-cut lines CORE is a family of square wall and ceiling as well as bollard and pole lights. CORE is available in 2 sizes and is operated with High Lumen Output LED. With the energy-efficient COB LED from Citizen, clients can enjoy the same or even higher lighting levels when compared to metal halide lamps with less energy consumption. The computer-aided-design of the parabolic reflector provides efficient light emission and distribution. The housing is dust and water protected through the extensive engineering design and testing. CORE is recommended to illuminate columns, facades, walkways and various architectural design works. The bollard and pole light version gives a great level of downward light in respect to the lighting pollution issue.