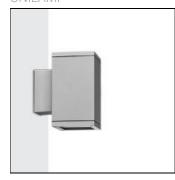

Mounting mode

Wall mounted

Shape and measurements

Length: 5.92 in Width: 8.67 in Height: 10.28 in

Adjustability

Fixed

Electric

System power: 40 W Appliance Class: I