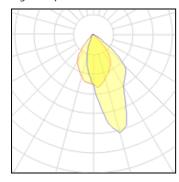

## Light output 1

| TXLED              |
|--------------------|
| Nominal lamp power |
| Lamp flux          |
| Luminous efficacy  |
| CCT                |
| CRI                |

| 36 W     | LOR         | 73%     |
|----------|-------------|---------|
| 4790 lm  | Total flux  | 3488 lm |
| 133 lm/W | Total power | 40 W    |
| 3000 K   |             |         |
| 00       |             |         |