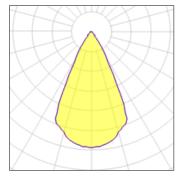

## Light output 1 (integrated)

| Lamp type          | LED     | CCT         | 4000 K |
|--------------------|---------|-------------|--------|
| Nominal lamp power | 2.75 W  | CRI         | 90     |
| Total flux         | 208 lm  | LOR         | 100%   |
| Luminous efficacy  | 76 lm/W | Total power | 2.75 W |