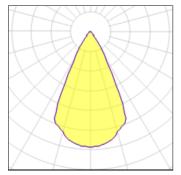

## Light output 2 (integrated)

| Lamp type          | LED     | CCT         | 4000 K |
|--------------------|---------|-------------|--------|
| Nominal lamp power | 2.75 W  | CRI         | 90     |
| Total flux         | 208 lm  | LOR         | 100%   |
| Luminous efficacy  | 76 lm/W | Total power | 2.75 W |