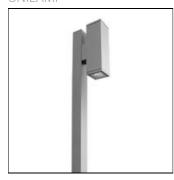

#### Mounting mode

Pole top mounted

### Shape and measurements

Length: 5.92 in Width: 12.60 in Height: 137.87 in