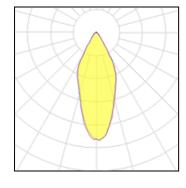

#### Light output 1

| 1 x LED            |   |
|--------------------|---|
| Nominal lamp power |   |
| Lamp flux          |   |
| Luminous efficacy  | 1 |
| CCT                |   |
| CRI                |   |

| 52 W     |
|----------|
| 7420 lm  |
| 143 lm/W |
| 3000 K   |
| 80       |
|          |

| LOR         | 79%     |
|-------------|---------|
| Total flux  | 5866 lm |
| Total power | 56 W    |