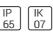

# Product data sheet

MAXI CORE-POLE LIGHT/SINGLE 7226-7-3-888-XX

UNILAMP









Description Characterized by clean and clear-cut lines CORE is a family of square wall and ceiling as well as bollard and pole lights. CORE is available in 2 sizes and is operated with High Lumen Output LED. With the energy-efficient COB LED from Citizen, clients can enjoy the same or even higher lighting levels when compared to metal halide lamps with less energy consumption. The computer-aided-design of the parabolic reflector provides efficient light emission and distribution. The housing is dust and water protected through the extensive engineering design and testing. CORE is recommended to illuminate columns, facades, walkways and various architectural design works. The bollard and pole light version gives a great level of downward light in respect to the lighting pollution issue.