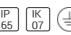

## Product data sheet

RENATO LED 109135100

FLOS







Outdoor luminaire for installation on ceiling or wall. Configuration: die-cast aluminium closing ends (EN AB-47100), extruded aluminium body with double layer coating for high resistance to corrosion: chemical conversion coating on the aluminium surface followed by a first layer or epoxy powder and a second finishing layer of polyester powder. Tempered transparent glass with silk screen border. The diffuser is fixed to the aluminium structure through a robotic gluing system. Electrical components are installed on a removable frame accessible by unscrewing the aluminium closing ends.

## Light output 1 (integrated)



| Lamp type          | LED     | CCT         | 6000 K |
|--------------------|---------|-------------|--------|
| Nominal lamp power | 24 W    | CRI         | 75     |
| Tot