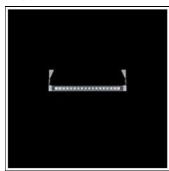

## Product data sheet

RENATO LED 109135100

FLOS

Outdoor luminaire for installation on ceiling or wall. Configuration: die-cast aluminium closing ends (EN AB-47100), extruded aluminium body with double layer coating for high resistance to corrosion: chemical conversion coating on the aluminium surface followed by a first layer or epoxy powder and a second finishing layer of polyester powder. Tempered transparent glass with silk screen border. The diffuser is fixed to the aluminium structure through a robotic gluing system. Electrical components are installed on a removable frame accessible by unscrewing the aluminium closing ends.

Mounting mode

Wall mounted

Shape and measurements

Length: 37.60 in Width: 2.56 in Height: 2.76 in

Adjustability

Tiltable

Electric

System power: 24 W Appliance Class: I