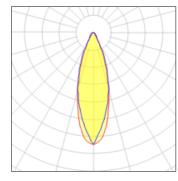

## Light output 1 (integrated)

| Lamp type          | LED     | CCT         | 6000 K |
|--------------------|---------|-------------|--------|
| Nominal lamp power | 24 W    | CRI         | 75     |
| Total flux         | 1549 lm | LOR         | 100%   |
| Luminous efficacy  | 65 lm/W | Total power | 24 W   |