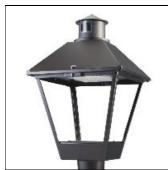

## Product data sheet

LXF/LXT LEXINGTON HID/LED LXF.LXT-PA1-40-750-U-T4W-HSS

COOPER LIGHTING

Aluminum housing, top, and base, Greater than 98% life at 60,000 hours ( $40^{\circ}$ C) (LED), Up to 140 lumens per watt, Lumen packages ranging from 2,000 – 11,000 lumens, Self-aligning pole-top fitter fits 2-3/8" and 3" O.D. tenons, Optional NEMA photocontrol receptacle, Five-year warranty (LED)