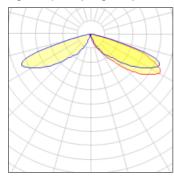

## Light output 1 (integrated)

| Lamp type          | LED     | CCT         | 5000 K |
|--------------------|---------|-------------|--------|
| Nominal lamp power | 40 W    | CRI         | 70     |
| Total flux         | 3780 lm | LOR         | 100%   |
| Luminous efficacy  | 94 lm/W | Total power | 40 W   |