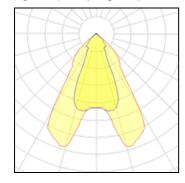

## Light output 1 (integrated)

| Lamp type          | LED     | CCT         | 4000 K |
|--------------------|---------|-------------|--------|
| Nominal lamp power | 25 W    | CRI         | 80     |
| Total flux         | 2350 lm | LOR         | 100%   |
| Luminous efficacy  | 94 lm/W | Total power | 25 W   |