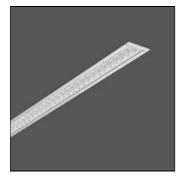

# Product data sheet

LESS IS MORE 27 312177.0045.1.76

RZB

Series: LESS IS MORE 27 Recessed ceiling and wall luminaire with slim design. Housing: extruded aluminium profile, powder-coated. End cap aluminium powder-coated. High polish aluminium micro grid. Perfect for office areas (UGR < 19) and environments with computer screens in accordance with EN 12464-1. Suitable for recessed ceiling mounting, wall (recessed). External driver with connecting cable. Colour: silver, matt (approx. RAL&#160;9006) Length: 1014&#160;mm Width: 38&#160;mm Height: 2&#160;mm Cut-out length: 1006&#160;mm Cut-out width: 30&#160;mm Recess height: 45-60&#160;mm Lamp: LED Socket: without socket Colour temperature: 4000K Colour rendering index (CRI): 82 System power: 25&#160;W Rated luminous flux: 2350&#160;lm Luminous efficiency: 94&#160;lm/W Control gear: Voltage converter, DALI dim. Protection class: II Type of protection: IP&#160;20