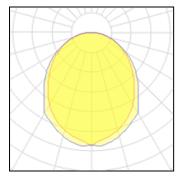

#### Light output 1 (integrated)

| Lamp type          | LED      | CCT         | 4000 K |
|--------------------|----------|-------------|--------|
| Nominal lamp power | 48 W     | CRI         | 80     |
| Total flux         | 5640 lm  | LOR         | 100%   |
| Luminous efficacy  | 118 lm/W | ULOR        | 84%    |
|                    |          | Total power | 48 W   |