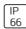

## Product data sheet

230W LED FLOODLIGHT (MB51) TYPE 4 (3000K) S2266 LEDXION K10119

NIKKON







NIKKON S2266 LEDXION K10119 230W LED Floodlight (MB51) Type 4 (3000K)

## Light output 1



| 1 x LED            |   |
|--------------------|---|
| Nominal lamp power |   |
| Lamp flux          | 3 |
| Luminous efficacy  | 1 |
| CCT                |   |
| CRI                |   |

| 230 W    | LOR         | 93%      |
|----------|-------------|----------|
| 30800 lm | Total flux  | 28716 lm |
| 15 lm/W  | Total power | 249.62 W |
| 2962 K   |             |          |

Mounting mode

Pole top mounted

Shape and measurements

Length: 3.94 in Width: 3.94 in Height: 3.94 in

Adjustability

Tiltable

Electric

System power: 249.62 W

99

Protection

IP: 66