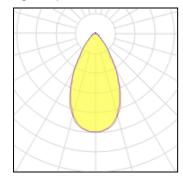

## Light output 1

| 1 x LED            |   |
|--------------------|---|
| Nominal lamp power |   |
| Lamp flux          | 3 |
| Luminous efficacy  | 1 |
| CCT                |   |
| CRI                |   |

| 230 W    | LOR         | 93%      |
|----------|-------------|----------|
| 30800 lm | Total flux  | 28716 lm |
| 15 lm/W  | Total power | 249.62 W |
| 2962 K   |             |          |

Mounting mode