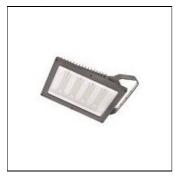

## Product data sheet

230W LED FLOODLIGHT (MB51) TYPE 4 (3000K) S2266 LEDXION K10119

NIKKON

NIKKON S2266 LEDXION K10119 230W LED Floodlight (MB51) Type 4 (3000K)