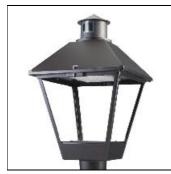

## Product data sheet

LXF/LXT LEXINGTON HID/LED LXF.LXT-PA1-40-727-U-T2U-A

COOPER LIGHTING

Aluminum housing, top, and base, Greater than 98% life at 60,000 hours ( $40^{\circ}$ C) (LED), Up to 140 lumens per watt, Lumen packages ranging from 2,000 – 11,000 lumens, Self-aligning pole-top fitter fits 2-3/8" and 3" O.D. tenons, Optional NEMA photocontrol receptacle, Five-year warranty (LED)

Mounting mode

Pole top mounted

Shape and measurements

Height: 10.00 in Diameter: 14.00 in

Adjustability

Fixed

Electric

System power: 40 W