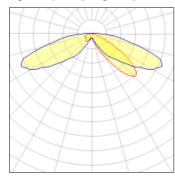

## Light output 1 (integrated)

| Lamp type          | LED     | CCT         | 2700 K |
|--------------------|---------|-------------|--------|
| Nominal lamp power | 40 W    | CRI         | 70     |
| Total flux         | 3970 lm | LOR         | 100%   |
| Luminous efficacy  | 99 lm/W | ULOR        | 3%     |
|                    |         | Total power | 40 W   |